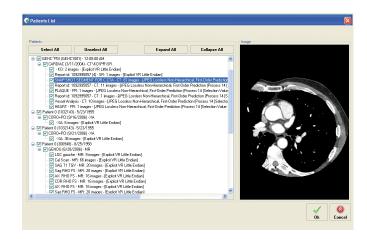

## Key Features

- Import external DICOM images from CD, DVD Blu-Ray, USB Flash, Network Folder
- Import DICOM images from optical discs with or without valid DICOMDIR files
- · Automatic launch when the media is inserted
- Scan discs or directories for DICOM images with Smart Read, quickly skipping over non-DICOM files allowing the acceleration of the media read speed.
- Supports all DICOM image syntax including lossy and lossless JPEG and RLE compressed encoding
- Intuitive tree-based selection process helps locate patients, studies and series on the media (include series preview)

#### Key Features

- Smart Search feature allows automatic query of Worklist and/or PACS server(s) in order to find matching Patients. It provides Score results with most likely results displayed first
- Consolidated display of patient and study information for each selected study before starting the reconciliation process
- Manually edit patient demographic information, accession number and study description prior to sending to PACS
- Easy configuration of an unlimited number of DICOM destinations
- · Automatically send images to a default destination
- Track all imports with Audit Log, includes date/time, user, original patient/study information, new patient/study information, and the AETitle(s) destination
- Record all DICOM edits (old and new values) and Importer AETitle in each DICOM file