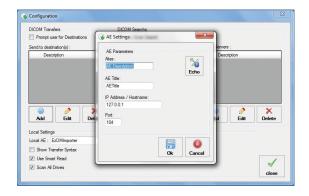

#### Key Features

- Smart Search feature allows automatic query of Worklist and/or PACS server(s) in order to find matching Patients. It provides Score results with most likely results displayed first
- Consolidated display of patient and study information for each selected study before starting the reconciliation process
- Manually edit patient demographic information, accession number and study description prior to sending to PACS
- Easy configuration of an unlimited number of DICOM destinations
- · Automatically send images to a default destination
- Track all imports with Audit Log, includes date/time, user, original patient/study information, new patient/study information, and the AETitle(s) destination
- Record all DICOM edits (old and new values) and Importer AETitle in each DICOM file

#### Connectivity and DICOM Services

Fully DICOM 3.0 Compliant & provides the following DICOM services:

- · C-ECHO SCU
- · C-FIND SCU
- · C-FIND MWL SCU
- · C-STORE SCU

Ultima Media Importer, distributed by Medsquare