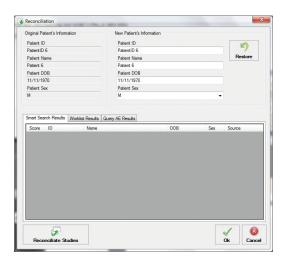

Studies are reconciled automatically against your worklist or PACS. Patient demographics and study information can be edited before sending them to the PACS.

Ultima Media Importer can be installed on an existing Ultima PC (Burning station or Tera Box) or any PC on your local network.

#### Key Features

- Smart Search feature allows automatic query of Worklist and/or PACS server(s) in order to find matching Patients. It provides Score results with most likely results displayed first
- Consolidated display of patient and study information for each selected study before starting the reconciliation process
- Manually edit patient demographic information, accession number and study description prior to sending to PACS
- Easy configuration of an unlimited number of DICOM destinations
- · Automatically send images to a default destination
- Track all imports with Audit Log, includes date/time, user, original patient/study information, new patient/study information, and the AETitle(s) destination
- Record all DICOM edits (old and new values) and Importer AETitle in each DICOM file