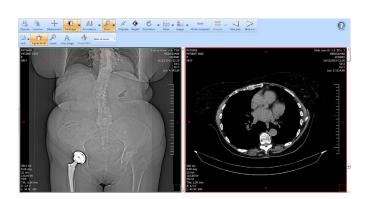

## Web Viewer

The Ultima Web Viewer software is integrated into the system. Its user-friendly, fast and ergonomic interface includes a full range of measures and annotations, as well as an advanced comparative mode.