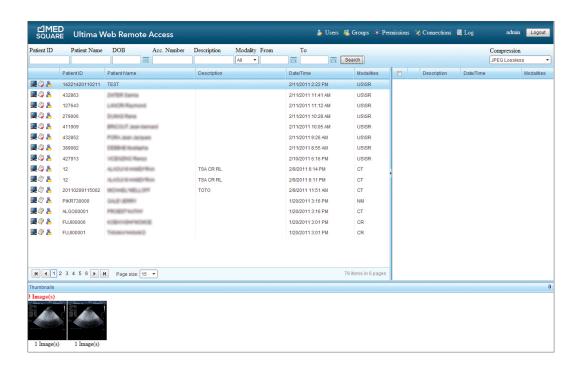

## Key Features

- · Searches studies in the system
- · Displays the study report
- · Displays old patient studies
- · Integrated web viewer
- · Transmits secure data
- · Configurable compression rate before sending
- · Limited access to view studies
- · Limited access to view studies' reports
- Limited access to create and edit studies' reports
- Interface assignment and dismissal of temporary rights for system administrators
- · Advanced user's rights
- Complete audit log of actions performed by system users