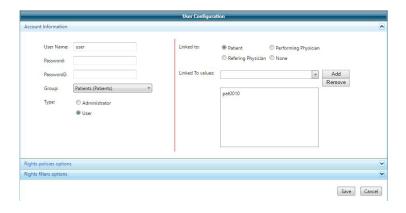

#### Set user's rights according to specific rules:

- · Authorized users (patients, doctors, etc.)
- · Temporary or permanent authorization
- · User's accounts rights (viewing images, reports, old studies, etc.)
- · Sort by types of studies (scanner, X-ray, MRI, etc.)