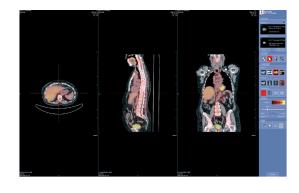

## Ultima PET/CT Viewer Solution

## **Features**

- · Multi-planar reconstruction (MPR) with a 3D depth slider
- · MIP 3D with rotation
- · Adjustment of fusion level (between PET and CT)
- · Calculation of Hounsfield units
- · Automatic alignment of the merged series
- Many possibilities of viewing displays (PET, CT, fusion) and positions (axial, sagittal, coronal, MPR)
- · Pre-sets window for CT
- Tools for manipulating images: zoom, windowing, move, navigation in the volume
- · Color tables pseudo coloring for merged views
- · Multilingual interface: English, French, Spanish