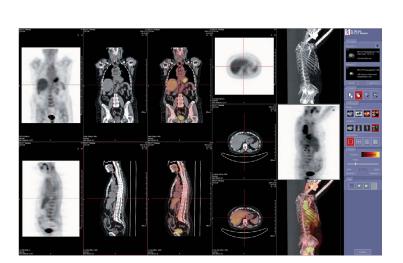

## Ultima PET/CT Viewer Solution

## **Features**

- · Multi-planar reconstruction (MPR) with a 3D depth slider
- · MIP 3D with rotation
- · Adjustment of fusion level (between PET and CT)
- · Calculation of Hounsfield units
- · Automatic alignment of the merged series
- Many possibilities of viewing displays (PET, CT, fusion) and positions (axial, sagittal, coronal, MPR)
- · Pre-sets window for CT
- Tools for manipulating images: zoom, windowing, move, navigation in the volume
- · Color tables pseudo coloring for merged views
- · Multilingual interface: English, French, Spanish