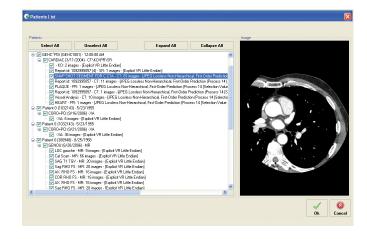

## Key Features

- Import external DICOM images from CD, DVD Blu-Ray, USB Flash, Network Folder
- Import DICOM images from optical discs with or without valid DICOMDIR files
- · Automatic launch when the media is inserted
- Scan discs or directories for DICOM images with Smart Read, quickly skipping over non-DICOM files allowing the acceleration of the media read speed.
- Supports all DICOM image syntax including lossy and lossless JPEG and RLE compressed encoding
- Intuitive tree-based selection process helps locate patients, studies and series on the media (include series preview)

#### Key Features

- Smart Search feature allows automatic query of Worklist and/or PACS server(s) in order to find matching Patients. It provides Score results with most likely results displayed first
- Consolidated display of patient and study information for each selected study before starting the reconciliation process
- Manually edit patient demographic information, accession number and study description prior to sending to PACS
- Easy configuration of an unlimited number of DICOM destinations
- · Automatically send images to a default destination
- Track all imports with Audit Log, includes date/time, user, original patient/study information, new patient/study information, and the AETitle(s) destination
- Record all DICOM edits (old and new values) and Importer AETitle in each DICOM file