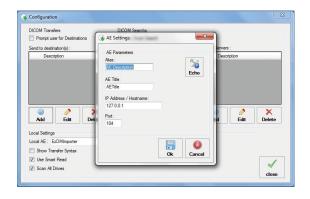

#### Key Features

- Smart Search feature allows automatic query of Worklist and/or PACS server(s) in order to find matching Patients. It provides Score results with most likely results displayed first
- Consolidated display of patient and study information for each selected study before starting the reconciliation process
- Manually edit patient demographic information, accession number and study description prior to sending to PACS
- Easy configuration of an unlimited number of DICOM destinations
- · Automatically send images to a default destination
- Track all imports with Audit Log, includes date/time, user, original patient/study information, new patient/study information, and the AETitle(s) destination
- Record all DICOM edits (old and new values) and Importer AETitle in each DICOM file

#### Connectivity and DICOM Services

Fully DICOM 3.0 Compliant & provides the following DICOM services:

- · C-ECHO SCU
- · C-FIND SCU
- · C-FIND MWL SCU
- · C-STORE SCU

Ultima Media Importer, distributed by Medsquare