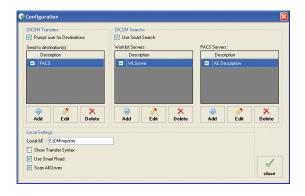

#### Key Features

- Smart Search feature allows automatic query of Worklist and/or PACS server(s) in order to find matching Patients. It provides Score results with most likely results displayed first
- Consolidated display of patient and study information for each selected study before starting the reconciliation process
- Manually edit patient demographic information, accession number and study description prior to sending to PACS
- Easy configuration of an unlimited number of DICOM destinations
- · Automatically send images to a default destination
- Track all imports with Audit Log, includes date/time, user, original patient/study information, new patient/study information, and the AETitle(s) destination
- Record all DICOM edits (old and new values) and Importer AETitle in each DICOM file