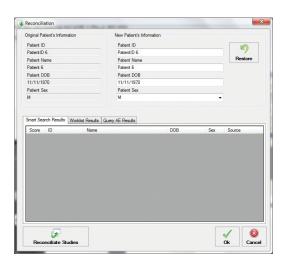

#### Key Features

- Smart Search feature allows automatic query of Worklist and/or PACS server(s) in order to find matching Patients. It provides Score results with most likely results displayed first
- Consolidated display of patient and study information for each selected study before starting the reconciliation process
- Manually edit patient demographic information, accession number and study description prior to sending to PACS
- Easy configuration of an unlimited number of DICOM destinations
- · Automatically send images to a default destination
- Track all imports with Audit Log, includes date/time, user, original patient/study information, new patient/study information, and the AETitle(s) destination
- Record all DICOM edits (old and new values) and Importer AETitle in each DICOM file